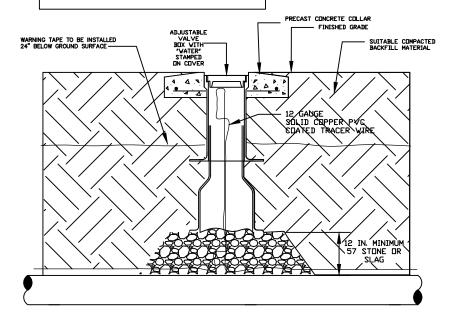

## <u>DUMMY VALVE BOX DETAIL</u>

NOT TO SCALE

NOTES:
1. DPD CUT INSTALLATIONS WILL REQUIRE 12 GAUGE PVC COATED COPPER WIRE.

- TRENCHLESS INSTALLATIONS VILL REQUIRE FOUR #14 VIRES BEING INSTALLED WITH THE PIPE AND CONNECTED TO THE TRACER VIRE AT BOTH ENDS, OR CAD VELDED TO THE EXISTING IRON PIPE AT BOTH ENDS.
- 3. CONTRACTOR SHALL INSTALL DUMMY VALVE BOXES AT INTERVALS NO GREATER THAN 1000 FEET.
- 4. TRACER WIRE REQUIRED ON ALL WATER SERVICES
- 5. THE WIRE AND TAPE SHALL MEET BOWS STANDARDS.
- 6. TRACER WIRE SHALL BE BLUE IN COLOR FOR WATER MAIN, GREEN FOR SEWER FORCE MAIN
- PVC RISERS ARE ALLUWED ON ANY DEPTH INTERMEDIATE DETECTOR SITE (DUMMY VALVE BOX).