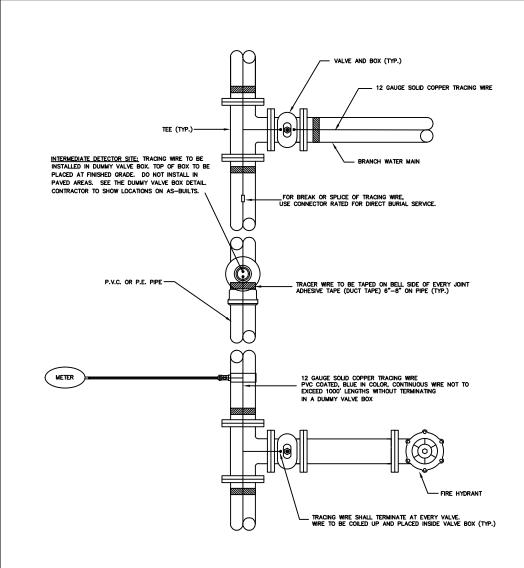

NOTES:
1. DPD CUT INSTALLATIONS WILL REQUIRE 12 GAUGE PVC COATED COPPER WIRE.

- TRENCHLESS INSTALLATIONS VILL REQUIRE FOUR #14 VIRES BEING INSTALLED WITH THE PIPE AND CONNECTED TO THE TRACER VIRE AT BOTH ENDS, OR CAD VELDED TO THE EXISTING IRON PIPE AT BOTH ENDS.
- 3. CONTRACTOR SHALL INSTALL DUMMY VALVE BOXES AT INTERVALS NO GREATER THAN 1000 FEET.
- 4. TRACER WIRE REQUIRED ON ALL WATER SERVICES
- 5. THE WIRE AND TAPE SHALL MEET BOWS STANDARDS.
- 6. TRACER WIRE SHALL BE BLUE IN COLOR FOR WATER MAIN, GREEN FOR SEWER FORCE MAIN
- PVC RISERS ARE ALLUWED ON ANY DEPTH INTERMEDIATE DETECTOR SITE (DUMMY VALVE BOX).

## **WATER PANEL 10**

BERKELEY COUNTY WATER AND SANITATION
POTABLE WATER & SANITARY SEWER STANDARDS
REVISED 04/25/2023

TRACING WIRE INSTALLATION DETAIL

NOT TO SCALE